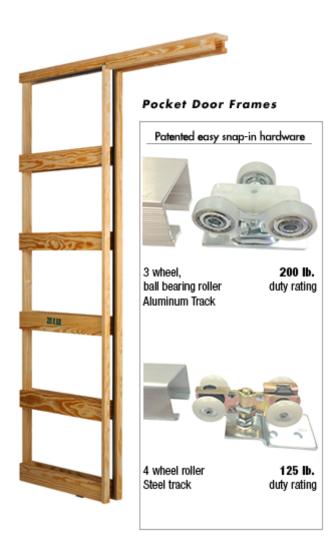

The Marwin Company is a manufacturer of quality Pocket Door Frames. Pocket Door Frames are fully assembled & ready to install.

Study the instructions for each type of installation. NOTE: These instructions apply only to the installation of US Architectural Hardware. Talk to your dealer for.

Johnson Hardware® 1500 Series Pocket Door Install Video: 2060 SERIES POCKET DOOR FRAME: 1500 Series Pocket Door Frame: 1560 Series Pocket Door Frame

Complete Hanging Door Kits : Choose from Pocket Door or Straight Sliding: A. Pocket Door Kit includes: 1 piece track 6 or 8 Aluminum: 2 Ball Bearing

Johnson Hardware Pocket Door Frame Specification Guide: Series: 2 x 4. Wall: 2 x 6. Wall: Max. Door Weight: Max. Door Width: Max. Door Height: Door. Thickness: Split Stud